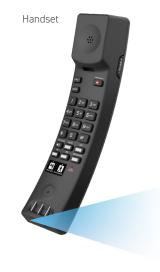

#### Handset

Press the ON button using a paperclip or multi-use tool. Once this button has been turned on, the handset is ready to use and charge. Prior to this operation, the handset battery cannot be used nor will it accept a charge. The battery will have enough initial charge to test for dial tone. Place handset on charging cradle for 12 hours to achieve an initial full charge.