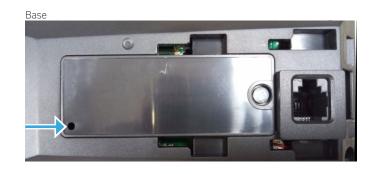

# CTM-A2415 Base With Battery Backup

## **Activating Battery Backup in the Phone Base**

Press ON button (located on the bottom of the base unit using a paperclip or multi-use tool) to enable battery backup feature (see arrow). Ensure power cord is attached to base and plugged into a power source for 12 hours to achieve full charge.